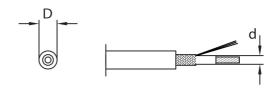

Approval marks:

| Code  | Section<br>mm <sup>2</sup> | Conductor<br>internal<br>strand | Screening<br>external<br>strand | Dimension d | Dimension<br>±0,2 mm<br>D |
|-------|----------------------------|---------------------------------|---------------------------------|-------------|---------------------------|
| BP20- | 1 x0,50<br>+ 1 x0,41       | 252 x 0,05                      | 12 x 9 x 0,07                   | 1,3         | 2,8                       |
| BP27- | 1 x0,75<br>+ 1 x0,49       | 385 x 0,05                      | 16 x 8 x 0,07                   | 1,4         | 3,1                       |